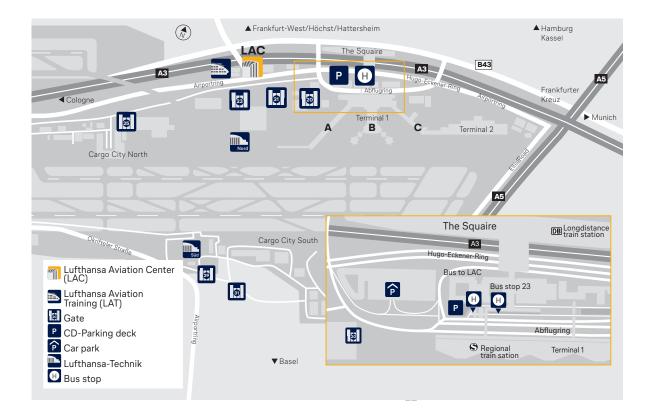

# DIRECTIONS LUFTHANSA AVIATION CENTER FRANKFURT

#### ADDRESS

Lufthansa Aviation Center Airportring, 60546 Frankfurt/Main GPS Coordinates 50.048982, 8.557148

## By plane

Upon arrival please proceed to the exit, arrival area A, Terminal 1. For further information please see "By public transport" and the map. In case you want to take the shuttle bus to the LAC please make sure you have your invitation with you.

## By public transport

For the bus stop please see the map. Buses to the LAC run every 5–10 minutes and are free of charge. They are marked West-Tor 25 or Tor 27. In case you want to take the shuttle bus to the LAC please make sure you have your invitation with you.

## By car

## Arriving via the B43 from Frankfurt or Kelsterbach

Follow the B43 until the exit marked "Tor 21–25". When you see the soundproof barrier (on your right) get into the left-hand lane. Turn left at the first set of traffic lights. This takes you to the entrance of the LAC.

## Arriving via the A3 from Cologne or the A67 from Mannheim

Follow the A3 (the A67 joins the A3 at the Mönchshofdreieck motorway intersection) until the exit marked "Kelsterbach". From there continue on the B43 until the exit marked "Tor 21–25". When you see the soundproof barrier (on your right) get into the left-hand lane. Turn left at the first set of traffic lights. This takes you to the entrance of the LAC.

## Arriving via the A3 from Würzburg

Follow the A3 until you reach the exit marked "Frankfurt-Süd", then take the B43 until you reach the exit marked "Tor 21–25". Keep in the left-hand lane at the soundproof barrier and turn left at the first traffic lights. This takes you to the entrance of the LAC.

#### Arriving via the A5 from Kassel or Darmstadt

Follow the A5 to the Frankfurter Kreuz motorway intersection. From there follow the signs to "Flughafen Frankfurt" until you reach the B43. Follow the B43 to the "Tor 21–25". When you see the soundproof barrier (on your right) get into the left-hand lane. Turn left at the first set of traffic lights. This takes you to the entrance of the LAC.